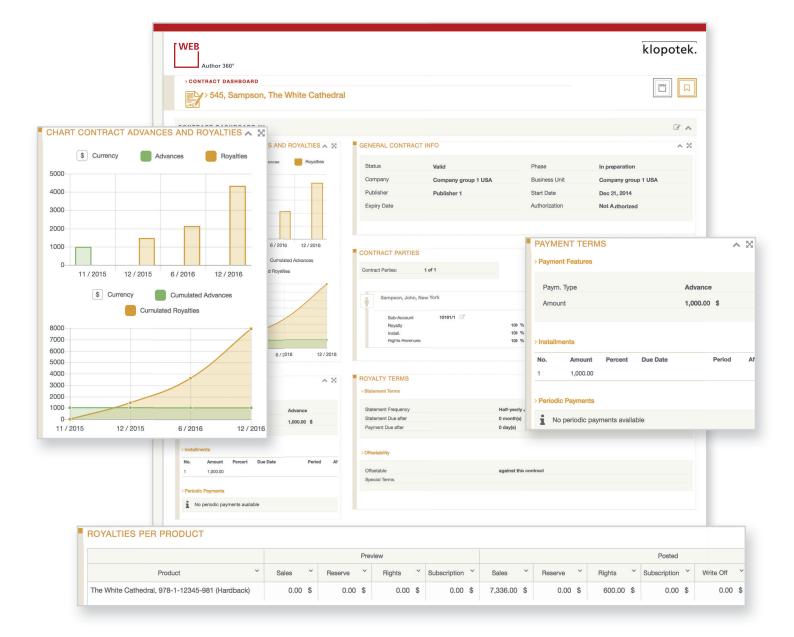

Author 360° is directly connected to key applications in the area of contracts, rights, and royalties, but can also jump to Product 360° and thus to the Title Management, Editorial, and Production area of our solution.