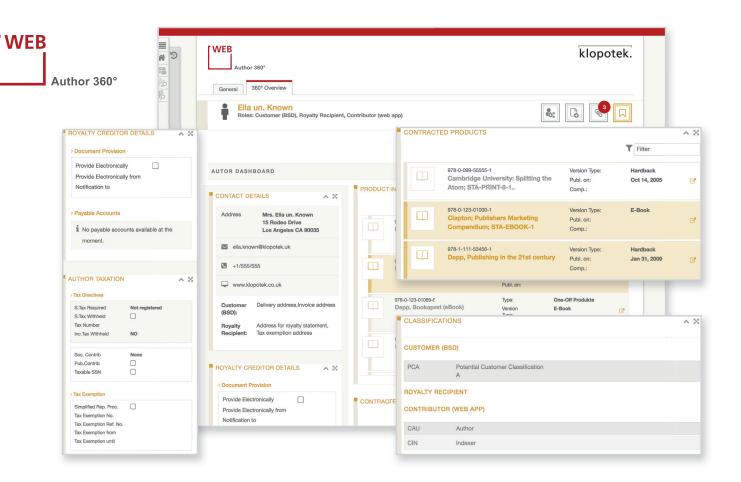

# Arrange widgets to create your personal dashboard

The content and overall look and feel of every dashboard can be individualized, providing high-level to granular information based on the needs of role and responsibilities of the individual user.

The layout of the widgets has been designed to present their content in the most efficient way: all the necessary information is presented at one glance.

There are four widgets that can be included in your dashboard:

#### **Author Taxation**

Displays taxation information for the royalty recipient

#### **Contracted Products**

 Provides a clear overview of all products created by the selected author

#### **Product Involvement**

 Lists all the products / contributions a royalty recipient has been involved in

#### **Royalty Creditor Details**

- Displays the basic information regarding the individual payable accounts belonging to a royalty recipient
- Also shows whether the royalty recipient receives their royalty statements electronically (in Authors Online or by email)